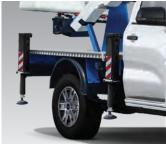

# **CHERRY PICKER**

Telescopic boom with extension and swivelling realised.

\* Some features shown are optional

Emergency Start/Stop and control at rear tray Emergency Start/Stop and control at basket Front and rear outriggers

Chassis leveling capability

Suspension Upgrade 3.5T