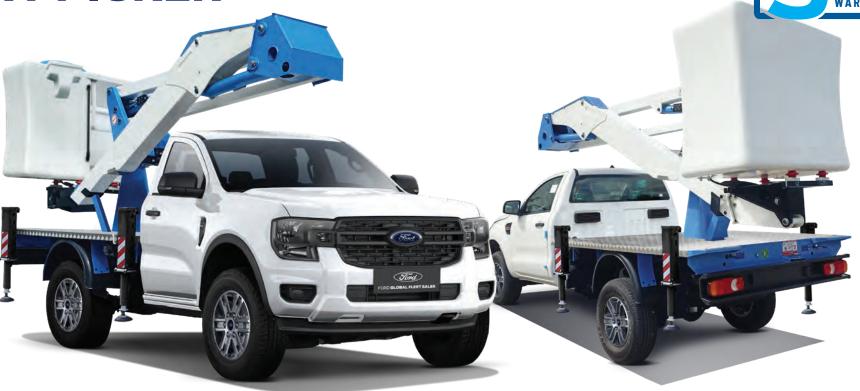

# **CHERRY PICKER**

Telescopic boom with extension and swivelling realised.

\* Some features shown are optional

Emergency Start/Stop and control at rear tray Emergency Start/Stop and control at basket Front and rear outriggers

#### **Standard Features**

| Aerial platform with steel tray            | Key Performance           |                 |
|--------------------------------------------|---------------------------|-----------------|
| Aerial Platform (electro-Hydraulic system) | Working Height            | 13.2 meter      |
| Suspension Upgrade 3.5T                    | Basket Height (Bottom)    | 11.2 meter      |
| Fire Extinguisher 1kg                      | Vehicle Available Payload | 400kg (approx.) |
| First Aid Kit Level 1 - DIN13164           | Insulate basket Payload   | 225kg           |
| Warning Triangle                           | Basket Insulation         | 1000V           |
|                                            | Outreach                  | 6.55 meter      |
| Safety devices                             | Able to withstand winds   | up to 12.5 m/s  |
| Channin lavalling annua                    |                           |                 |