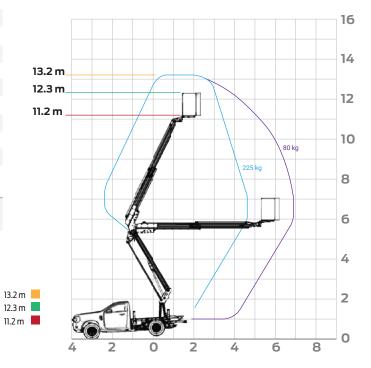

#### **Standard Features**

| Aerial platform with steel tray            | Key Performance           |                 |
|--------------------------------------------|---------------------------|-----------------|
| Aerial Platform (electro-Hydraulic system) | Working Height            | 13.2 meter      |
| Suspension Upgrade 3.5T                    | Basket Height (Bottom)    | 11.2 meter      |
| Fire Extinguisher 1kg                      | Vehicle Available Payload | 400kg (approx.) |
| First Aid Kit Level 1 - DIN13164           | Insulate basket Payload   | 225kg           |
| Warning Triangle                           | Basket Insulation         | 1000V           |
|                                            | Outreach                  | 6.55 meter      |
| Safety devices                             | Able to withstand winds   | up to 12.5 m/s  |
| Channin lavalling annua                    |                           |                 |

<sup>\*</sup>Basket height (top)

<sup>\*</sup>Basket height (bottom)

<sup>\*</sup>measure from ground.