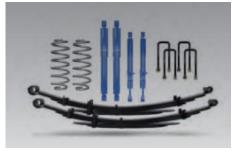

### **FORD RANGER**

# **CHERRY PICKER**





Telescopic boom with extension and swivelling realised.

\* Some features shown are optional





Emergency Start/Stop and control at rear tray Emergency Start/Stop and control at basket Front and rear outriggers



Chassis leveling capability



Suspension Upgrade 3.5T





## **FORD RANGER CHERRY PICKER**

#### **Vehicle Details**

| Manufacturer       | Ford                  |
|--------------------|-----------------------|
| Model              | Ranger Standard Cab   |
| Engine             | 2.0L Diesel Turbo     |
| Power (kW/PS)      | 125/170 @ 3500 rpm    |
| Torque (Nm)        | 405 @ 1750 - 2500 rpm |
| Drivetrain         | 4X4                   |
| Transmission       | 6-speed manual        |
| Fuel tank capacity | 80L                   |
| Wheels             | 16" Alloy Wheel       |
| Tires              | 255/70 R16            |

#### Base Vehicle Dimensions (mm)

| Length              | 5370 |
|---------------------|------|
| Width (with mirror) | 1910 |
| Height              | 1884 |
| Wheelbase           | 3270 |
|