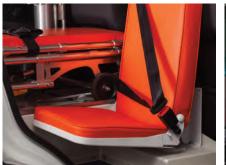

# **EMERGENCY RESPONSE VEHICLE**

Medical cabinet

Folding attendant seats

Oxygen cylinder (ME size) with holder

#### **Standard Features**

| Ambulance Floor                                             | "RESCUE" & "CROSS" decal (blue/red)  |
|-------------------------------------------------------------|--------------------------------------|
| Interior lighting                                           | Medical adjunctive supply kit        |
| Main stretcher with Ramp                                    | Fire extinguisher 1 kg (Front Mount) |
| Medical attendant seat (rear facing, three-point seat belt) | First aid kit level 1 - DIN13164     |
| IV hook (2 bags)                                            | Warning reflective triangle          |
| LED emergency lightbar with siren & PA system               | 12V DC Power Outlet                  |