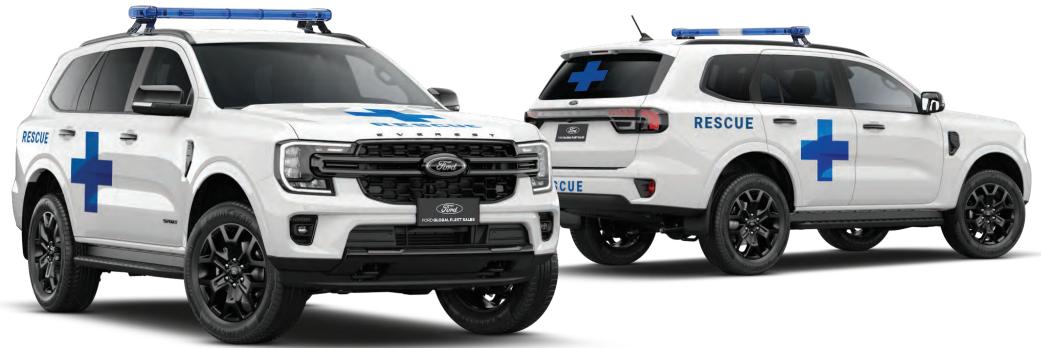

### **FORD EVEREST**

# **EMERGENCY RESPONSE VEHICLE**

Medical cabinet

Folding attendant seats

Oxygen cylinder (ME size) with holder

# **EMERGENCY RESPONSE VEHICLE**