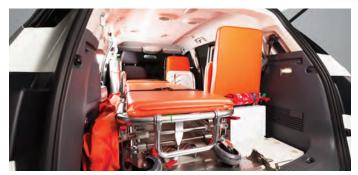

# **EMERGENCY RESPONSE VEHICLE**

Medical cabinet

Folding attendant seats

Oxygen cylinder (ME size) with holder

#### **Standard Features**

| Ambulance Floor                                             | "RESCUE" & "CROSS" decal (blue/red)  |
|-------------------------------------------------------------|--------------------------------------|
| Interior lighting                                           | Medical adjunctive supply kit        |
| Main stretcher with Ramp                                    | Fire extinguisher 1 kg (Front Mount) |
| Medical attendant seat (rear facing, three-point seat belt) | First aid kit level 1 - DIN13164     |
| IV hook (2 bags)                                            | Warning reflective triangle          |
| LED emergency lightbar with siren & PA system               | 12V DC Power Outlet                  |