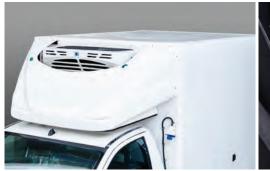

#### **Standard Features**

| Box with Refrigeration system with Integrated Rr Step | Fire extinguisher 1 kg (Front Passenger Seat Mount) |
|-------------------------------------------------------|-----------------------------------------------------|
| Suspension ungraded                                   |                                                     |