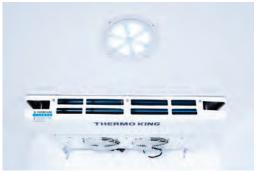

#### **Standard Features**

| Box with Refrigeration system with Integrated Rr Step | Fire extinguisher 1 kg (Front Passenger Seat Mount) |
|-------------------------------------------------------|-----------------------------------------------------|
| Suspension ungraded                                   |                                                     |