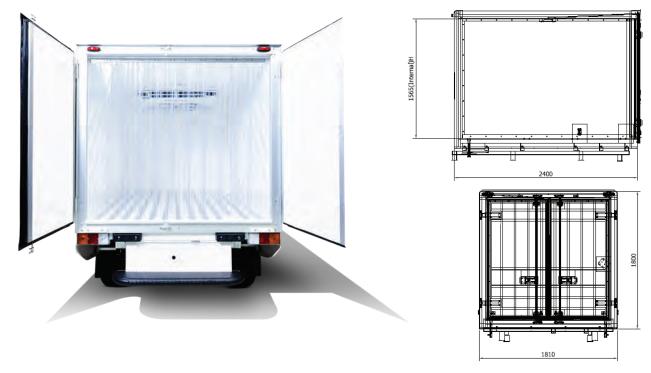

#### Fridge Box Dimension (mm)

| Length | 2400 |
|--------|------|
| Width  | 1810 |
| Height | 1800 |