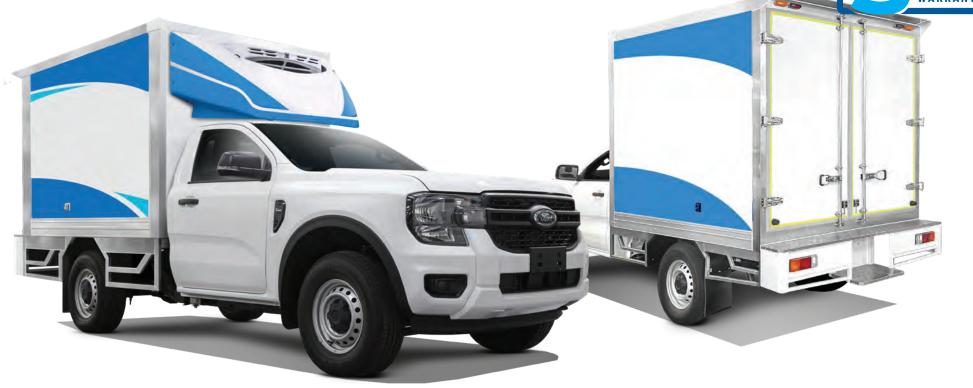

# FORD RANGER REFRIGERATED PICK UP

### **FORD RANGER**

## REFRIGERATED PICK UP

#### Fridge Box Dimension (mm)

| Length | 2400 |
|--------|------|
| Width  | 1810 |
| Height | 1800 |

#### **Standard Features**

| Box with Refrigeration system with Integrated Rr Step | Fire extinguisher 1 kg (Front Passenger Seat Mount) |
|-------------------------------------------------------|-----------------------------------------------------|
| Suspension ungraded                                   |                                                     |